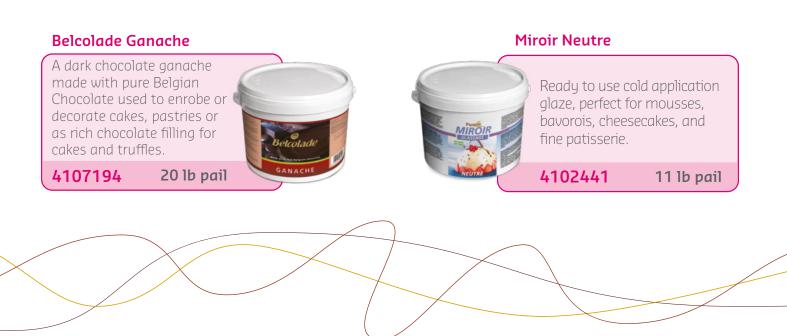

#### **Carat Decorcrem Dark** Cacao-Trace

10 lb pail

4008161

**Carat Coverlux White** 

per pound)

4008329

Carat 4m chips

Dark chips with an intense

#### Carat Coverlux Dark Cacao-Trace

Dark, hard coating with a rich and decadent chocolate flavor profile. Made with 100% Cacao-Trace certified sustainable cocoa.

4010327

CARAT

#### **Carat Coverlux Milk** Cacao-Trace

4010329

Milk, hard coating with a smooth profile delivering a well balanced blend of milk, caramel and distinctive chocolate notes.

25 lb bag

CARAT

25 lb bag

25 lb bag